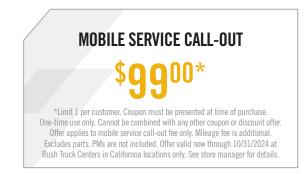

## SERVICE REPAIR SPECIAL 15% OFF\* \*Limit 1 per customer. Coupon must be presented at time of purchase.

Discourt toward posted labor rates only. Cannot be combined with any other coupon or discourt offer. Excludes engine parts. PMs are not included. Offer valid through 10/31/2024 at Rush Truck Centers in California locations only. See store manager for details.